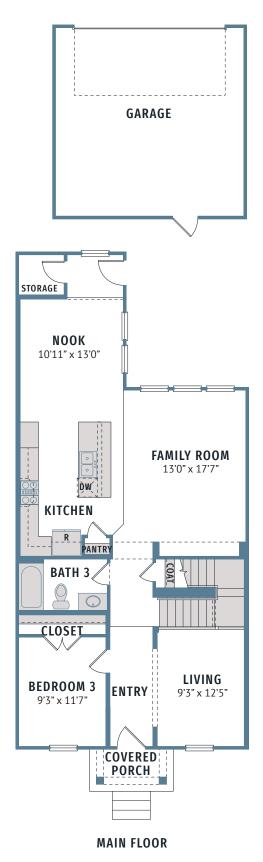

EASTBURY - COLONIAL | 2,012 SQ FT | 3 📇 | 3 📛 | 2 🚗

ੰ

**UPPER FLOOR** 

All dimensions and square footage are approximate at Pecan Squre and subject to change. Illustrations are artist's conception and not reproductions of original plans. The CB JENI Homes policy of continual attention to design and construction requires that specification, equipment and dimensions be subject to change without notice. Certain options can change room count. Please consult Community Sales Manager for details. 6.30.2020