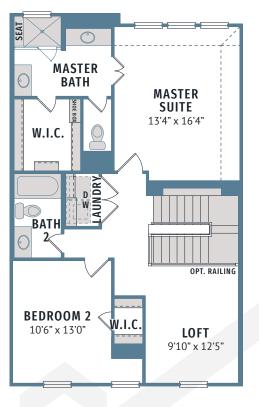

EASTBURY - COLONIAL | 2,012 SQ FT | 3 📇 | 3 📛 | 2 🚗

ੰ

**UPPER FLOOR** 

All dimensions and square footage are approximate at Pecan Squre and subject to change. Illustrations are artist's conception and not reproductions of original plans. The CB JENI Homes policy of continual attention to design and construction requires that specification, equipment and dimensions be subject to change without notice. Certain options can change room count. Please consult Community Sales Manager for details. 6.30.2020