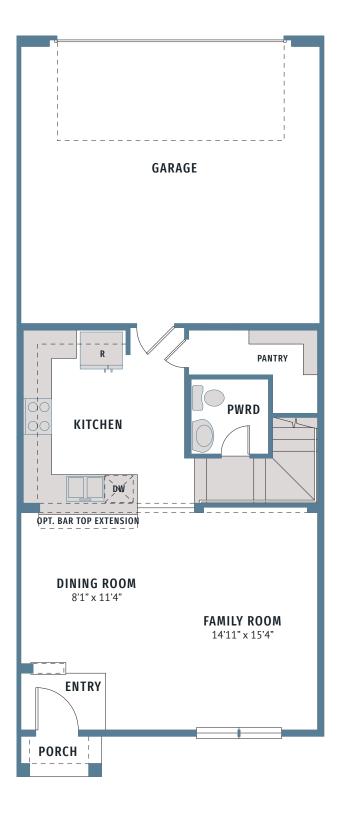

## RIDGE VIEW VILLAS

CARSON | 1,526 SQ FT | 2 📇 | 2.5 📛 | 2 🚗

## MAIN FLOOR

ੰ

**UPPER FLOOR** 