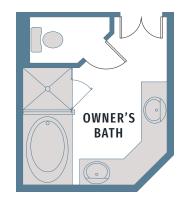

## RIDGE VIEW VILLAS

CARSON | 1,526 SQ FT | 2 🚢 | 2.5 🚔 | 2 🚗

CARSON 2A

**OPT. OWNER'S BATH** 