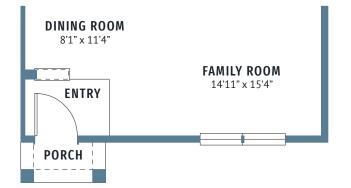

## RIDGE VIEW VILLAS

CARSON | 1,526 SQ FT | 2 📇 | 2.5 📛 | 2 🚗





## MAIN FLOOR

ੰ

**UPPER FLOOR** 



## RIDGE VIEW VILLAS

CARSON | 1,526 SQ FT | 2 🚢 | 2.5 🚔 | 2 🚗



CARSON 2A



**OPT. OWNER'S BATH** 

## MAIN FLOOR

囼

**UPPER FLOOR** 

All dimensions and square footage are approximate at Ridge View Villas and subject to change. Illustrations are artist's conception and not reproductions of original plans. The CB JENI Homes policy of continual attention to design and construction requires that specification, equipment and dimensions be subject to change without notice. Certain options can change room count. Please consult Community Sales Manager for details. 8.20.18