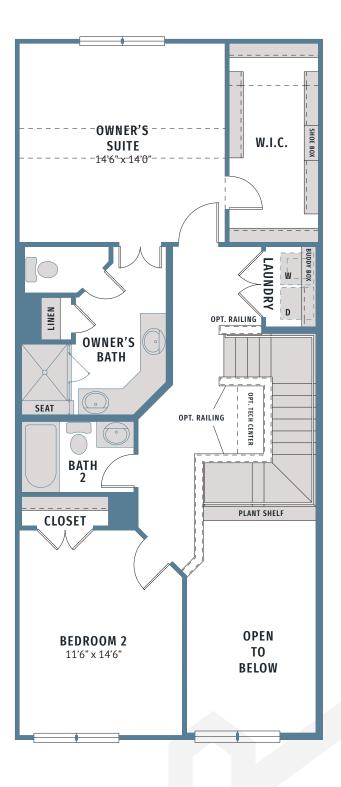

## RIDGE VIEW VILLAS

CARSON | 1,526 SQ FT | 2 🚢 | 2.5 🚔 | 2 🚗

CARSON 2A

**OPT. OWNER'S BATH** 

## MAIN FLOOR

囼

**UPPER FLOOR** 

All dimensions and square footage are approximate at Ridge View Villas and subject to change. Illustrations are artist's conception and not reproductions of original plans. The CB JENI Homes policy of continual attention to design and construction requires that specification, equipment and dimensions be subject to change without notice. Certain options can change room count. Please consult Community Sales Manager for details. 8.20.18