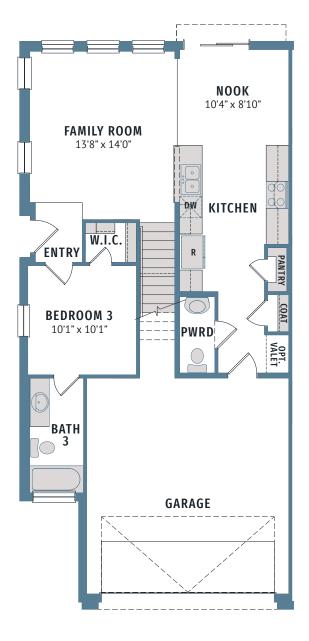

CBJENI TERRACES OF LAS COLINAS

SUTHERLAND | 1,842 SQ FT | 3 📇 | 3.5 📛 | 2 🚗

## MAIN FLOOR