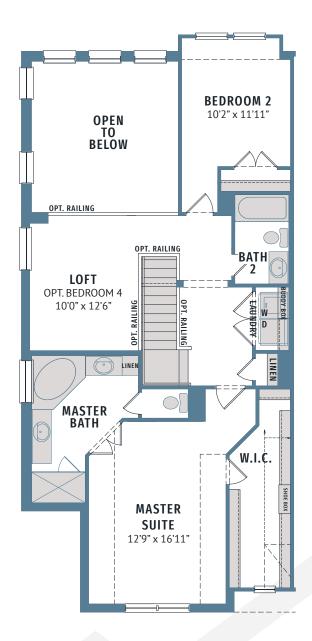

## **UPPER FLOOR**

All dimensions and square footage are approximate at Terraces of Las Colinas and subject to change. Illustrations are artist's conception and not reproductions of original plans. The CB JENI Homes policy of continual attention to design and construction requires that specification, equipment and dimensions be subject to change without notice. Certain options can change room count. Please consult Community Sales Manager for details. 1.29.19