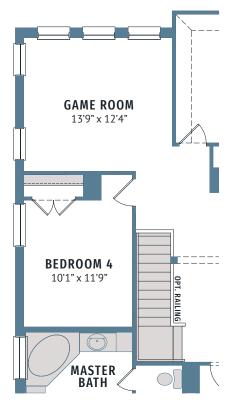

## CBJENI TERRACES OF LAS COLINAS

SUTHERLAND | 1,842 SQ FT | 3 📇 | 3.5 📛 | 2 🛲

**OPT. EXTENDED GAME ROOM** 

囼

**OPT. BEDROOM 4** WITH GAME ROOM