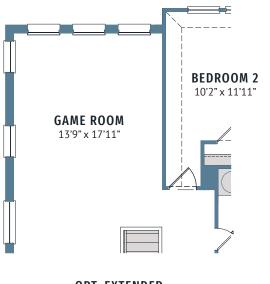

## CBJENI TERRACES OF LAS COLINAS

SUTHERLAND | 1,842 SQ FT | 3 📇 | 3.5 📛 | 2 🛲

**OPT. EXTENDED GAME ROOM** 

囼

**OPT. BEDROOM 4** WITH GAME ROOM