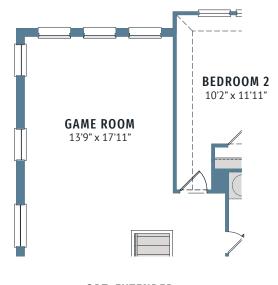

## CBJENI TERRACES OF LAS COLINAS

SUTHERLAND | 2,059 SQ FT | 3 📇 | 3.5 🚔 | 2 🚗

**OPT. EXTENDED GAME ROOM**