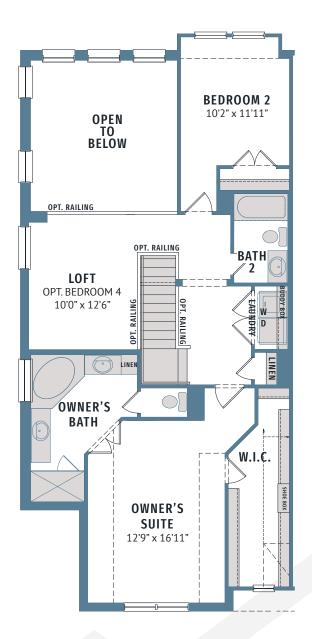

## **UPPER FLOOR**

All dimensions and square footage are approximate at Terraces of Las Colinas and subject to change. Illustrations are artist's conception and not reproductions of original plans. The CB JENI Homes policy of continual attention to design and construction requires that specification, equipment and dimensions be subject to change without notice. Certain options can change room count. Please consult Community Sales Manager for details. 1.29.19