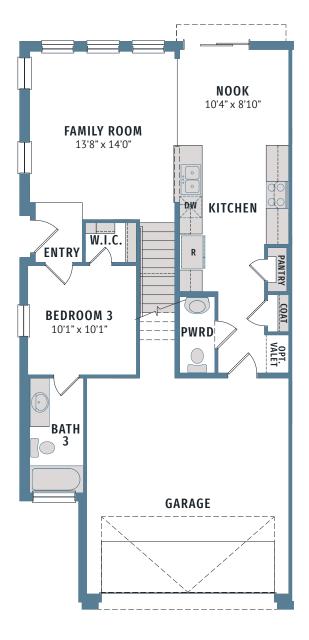

CBJENI TERRACES OF LAS COLINAS

SUTHERLAND | 2,059 SQ FT | 3 📇 | 3.5 📛 | 2 🛲

## MAIN FLOOR

ੰ