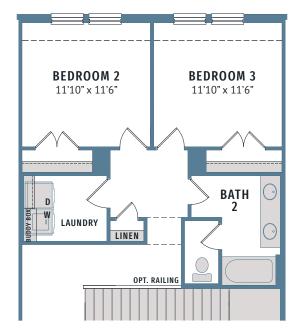

## CBJENI TERRACES OF LAS COLINAS

ELWOOD | 1,864 SQ FT | 3 📇 | 2.5 🚔 | 2 🚗

**ALTERNATIVE UPPER FLOOR** 

All dimensions and square footage are approximate at Terraces of Las Colinas and subject to change. Illustrations are artist's conception and not reproductions of original plans. The CB JENI Homes policy of continual attention to design and construction requires that specification, equipment and dimensions be subject to change without notice. Certain options can change room count. Please consult Community Sales Manager for details. 1.29.19