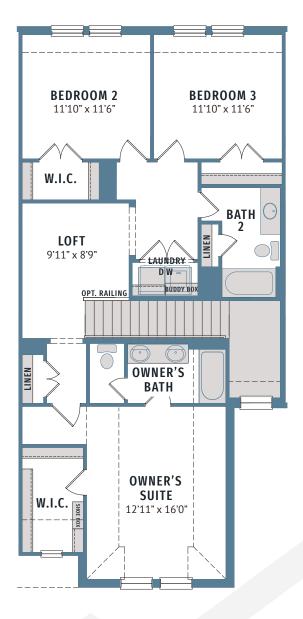

## MAIN FLOOR

ੰ

**UPPER FLOOR** 

All dimensions and square footage are approximate at Terraces of Las Colinas and subject to change. Illustrations are artist's conception and not reproductions of original plans. The CB JENI Homes policy of continual attention to design and construction requires that specification, equipment and dimensions be subject to change without notice. Certain options can change room count. Please consult Community Sales Manager for details. 1.29.19