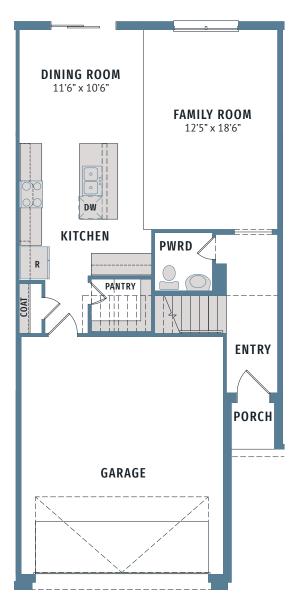

## MAIN FLOOR

ੰ

**UPPER FLOOR** 

All dimensions and square footage are approximate at Terraces of Las Colinas and subject to change. Illustrations are artist's conception and not reproductions of original plans. The CB JENI Homes policy of continual attention to design and construction requires that specification, equipment and dimensions be subject to change without notice. Certain options can change room count. Please consult Community Sales Manager for details. 1.29.19