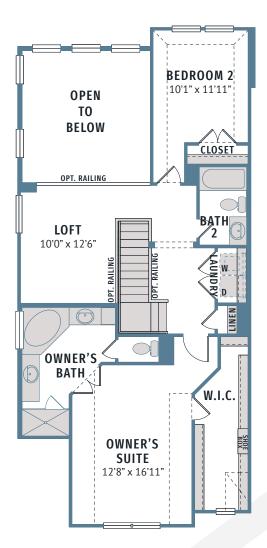

### **UPPER FLOOR**

All dimensions and square footage are approximate at The Villages at Twin Creeks and subject to change. Illustrations are artist's conception and not reproductions of original plans. The CB JENI Homes policy of continual attention to design and construction requires that specifications, equipment and dimensions be subject to change without notice. Certain options can change room count. Please consult Community Sales Manager for details. 8.5.19