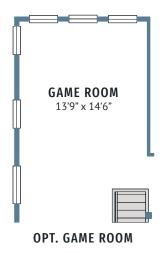

## THE VILLAGES AT TWIN CREEKS

SUTHERLAND | 1,842 SQ FT | 3 📇 | 3.5 늘 | 2 🚗

GAME ROOM 13'9" x 12'4" CLOSET BEDROOM 4 10'0" x 11'9"

**OPT. BEDROOM 4** 

### **UPPER FLOOR**

All dimensions and square footage are approximate at The Villages at Twin Creeks and subject to change. Illustrations are artist's conception and not reproductions of original plans. The CB JENI Homes policy of continual attention to design and construction requires that specifications, equipment and dimensions be subject to change without notice. Certain options can change room count. Please consult Community Sales Manager for details. 8.5.19