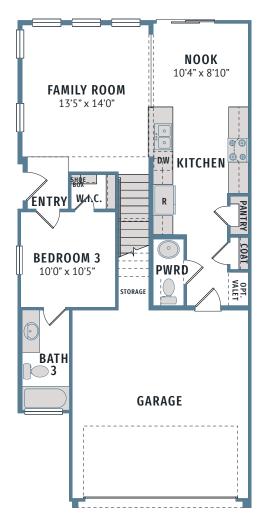

# THE VILLAGES AT TWIN CREEKS

SUTHERLAND | 1,842 SQ FT | 3 📇 | 3.5 📛 | 2 🚗

#### MAIN FLOOR

ੰ