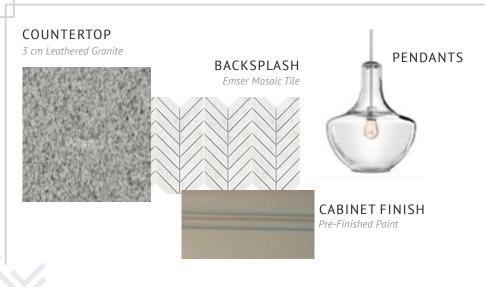

ondi 1-

**SCHEME 1 - TIER 2** 



## **GENERAL**



**KITCHEN** 



## **UTILITY ROOM**



ond 0ch

**SCHEME 1 - TIER 2** 



#### **MASTER BATH** FLOOR TILE diffe. din. Emser Large Format WALL TILE 12x24 Tile Emser Large Format 12x24 Tile VANITY LIGHTING **CABINET FINISH** Pre-Finished Stain MIRROR FRAME COUNTERTOP 3cm Quartz



in

**SCHEME 2 - TIER 2** 



## **GENERAL**



## **KITCHEN**



## **UTILITY ROOM**



in

**SCHEME 2 - TIER 2** 



#### **MASTER BATH** FLOOR TILE diffe. din. Emser Large Format 12x24 Tile WALL TILE Emser Large Format 12x24 Tile in Herringbone Pattern VANITY LIGHTING **CABINET FINISH Pre-Finished Paint** MIRROR FRAME COUNTERTOP 3 cm Leathered Granite



rban hu

**SCHEME 3 - TIER 2** 



### **GENERAL**



## **KITCHEN**



## **UTILITY ROOM**



Irban hic

**SCHEME 3 - TIER 2** 



## **MASTER BATH**





nse di

**SCHEME 4 - TIER 2** 



#### **GENERAL**



## **KITCHEN**



## **UTILITY ROOM**



use di

**SCHEME 4 - TIER 2** 



## **MASTER BATH**



## BATH 2

#### FLOOR TILE

Emser Large Format 12x24 Tile





VANITY LIGHTING

**COUNTERTOP** 1.8cm Quartz



WALL TILE Emser Large Format 12x24 Tile



CABINET FINISH Pre-Finished Paint

**SCHEME