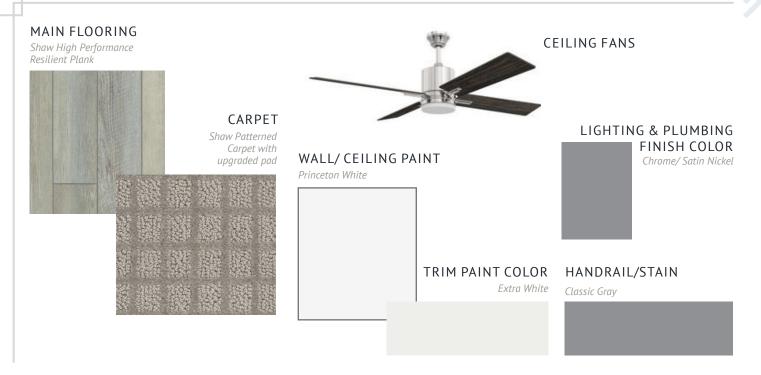

ondi 1-

**SCHEME 1 - TIER 2** 



## **GENERAL**



**KITCHEN** 



## **UTILITY ROOM**



ond 0ch

**SCHEME 1 - TIER 2** 



#### **MASTER BATH** FLOOR TILE diffe. din. Emser Large Format WALL TILE 12x24 Tile Emser Large Format 12x24 Tile VANITY LIGHTING **CABINET FINISH** Pre-Finished Stain MIRROR FRAME COUNTERTOP 3cm Quartz



in

**SCHEME 2 - TIER 2** 



## **GENERAL**



## **KITCHEN**



## **UTILITY ROOM**



in

**SCHEME 2 - TIER 2** 



#### **MASTER BATH** FLOOR TILE diffe. din. Emser Large Format 12x24 Tile WALL TILE Emser Large Format 12x24 Tile in Herringbone Pattern VANITY LIGHTING **CABINET FINISH Pre-Finished Paint** MIRROR FRAME COUNTERTOP 3 cm Leathered Granite



rban hu

**SCHEME 3 - TIER 2** 



### **GENERAL**



## **KITCHEN**



## **UTILITY ROOM**



Irban hic

**SCHEME 3 - TIER 2** 



## **MASTER BATH**





nse di

**SCHEME 4 - TIER 2** 



#### **GENERAL**



## **KITCHEN**



## **UTILITY ROOM**



use di

**SCHEME 4 - TIER 2** 



## **MASTER BATH**



## BATH 2

#### FLOOR TILE

Emser Large Format 12x24 Tile





VANITY LIGHTING

**COUNTERTOP** 1.8cm Quartz



WALL TILE Emser Large Format 12x24 Tile



CABINET FINISH Pre-Finished Paint

**SCHEME 5 - TIER 2** 



### **GENERAL**



## **KITCHEN**



## **UTILITY ROOM**



odern

**SCHEME 5 - TIER 2** 



## **MASTER BATH**



# BATH 2

#### FLOOR TILE

Emser Large Format 12x24 Tile





VANITY LIGHTING

COUNTERTOP 1.8cm Quartz



WALL TILE Emser Large Format 12x24 Tile

CABINET FINISH

Pre-Finished Paint

# CB JENI | Tier 2 | Scheme 5 |