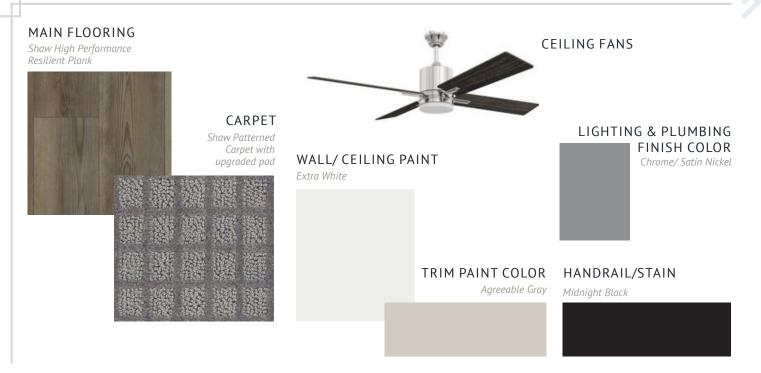

**SCHEME 1 - TIER 2** 



#### **MASTER BATH** FLOOR TILE diffe. din. Emser Large Format WALL TILE 12x24 Tile Emser Large Format 12x24 Tile VANITY LIGHTING **CABINET FINISH** Pre-Finished Stain MIRROR FRAME COUNTERTOP 3cm Quartz



in

**SCHEME 2 - TIER 2** 



## **GENERAL**



## **KITCHEN**



## **UTILITY ROOM**



in

**SCHEME 2 - TIER 2** 



#### **MASTER BATH** FLOOR TILE diffe. din. Emser Large Format 12x24 Tile WALL TILE Emser Large Format 12x24 Tile in Herringbone Pattern VANITY LIGHTING **CABINET FINISH Pre-Finished Paint** MIRROR FRAME COUNTERTOP 3 cm Leathered Granite



rban hu

**SCHEME 3 - TIER 2** 



### **GENERAL**



## **KITCHEN**



## **UTILITY ROOM**



Irban hic

**SCHEME 3 - TIER 2** 



## **MASTER BATH**





nse di

**SCHEME 4 - TIER 2** 



#### **GENERAL**



## **KITCHEN**



## **UTILITY ROOM**



use di

**SCHEME 4 - TIER 2** 



## **MASTER BATH**



## BATH 2

#### FLOOR TILE

Emser Large Format 12x24 Tile





VANITY LIGHTING

**COUNTERTOP** 1.8cm Quartz



WALL TILE Emser Large Format 12x24 Tile



CABINET FINISH Pre-Finished Paint

**SCHEME 5 - TIER 2** 



### **GENERAL**



## **KITCHEN**



## **UTILITY ROOM**



odern

**SCHEME 5 - TIER 2** 



## **MASTER BATH**



# BATH 2

#### FLOOR TILE

Emser Large Format 12x24 Tile





VANITY LIGHTING

COUNTERTOP 1.8cm Quartz



WALL TILE Emser Large Format 12x24 Tile

CABINET FINISH

Pre-Finished Paint

# CB JENI | Tier 2 | Scheme 5 | Modern Rustic

**SCHEME 6 - TIER 2** 



### **GENERAL**



## **KITCHEN**



## **UTILITY ROOM**

FLOOR TILE Emser Wood Look Tile



**SCHEME 6 - TIER 2**