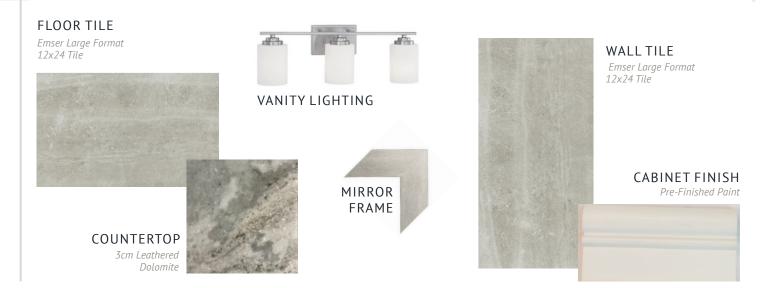

#### **MASTER BATH** FLOOR TILE diffe. din. Emser Large Format WALL TILE 12x24 Tile Emser Large Format 12x24 Tile VANITY LIGHTING **CABINET FINISH** Pre-Finished Stain MIRROR FRAME COUNTERTOP 3cm Quartz