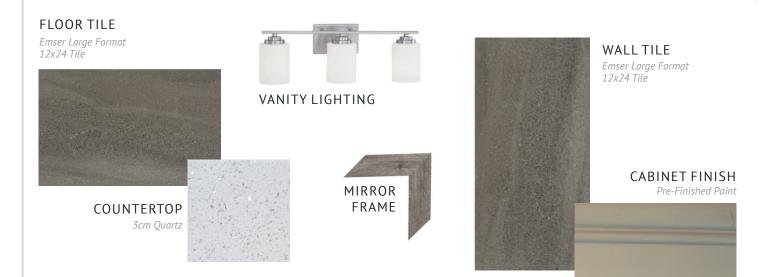

#### **MASTER BATH** FLOOR TILE diffe. din. Emser Large Format WALL TILE 12x24 Tile Emser Large Format 12x24 Tile VANITY LIGHTING **CABINET FINISH** Pre-Finished Stain MIRROR FRAME COUNTERTOP 3cm Quartz