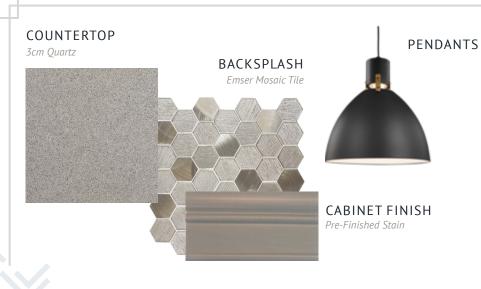

ondi 1-

**SCHEME 1 - TIER 2** 



## **GENERAL**



**KITCHEN** 



## **UTILITY ROOM**



ond 0ch

**SCHEME 1 - TIER 2** 



#### **MASTER BATH** FLOOR TILE diffe. din. Emser Large Format WALL TILE 12x24 Tile Emser Large Format 12x24 Tile VANITY LIGHTING **CABINET FINISH** Pre-Finished Stain MIRROR FRAME COUNTERTOP 3cm Quartz



in

**SCHEME 2 - TIER 2** 



## **GENERAL**



## **KITCHEN**



## **UTILITY ROOM**



in

**SCHEME 2 - TIER 2** 



#### **MASTER BATH** FLOOR TILE diffe. din. Emser Large Format 12x24 Tile WALL TILE Emser Large Format 12x24 Tile in Herringbone Pattern VANITY LIGHTING **CABINET FINISH Pre-Finished Paint** MIRROR FRAME COUNTERTOP 3 cm Leathered Granite



rban hu

**SCHEME 3 - TIER 2** 



### **GENERAL**



## **KITCHEN**



## **UTILITY ROOM**



Irban hic

**SCHEME 3 - TIER 2** 



## **MASTER BATH**





nse di

**SCHEME 4