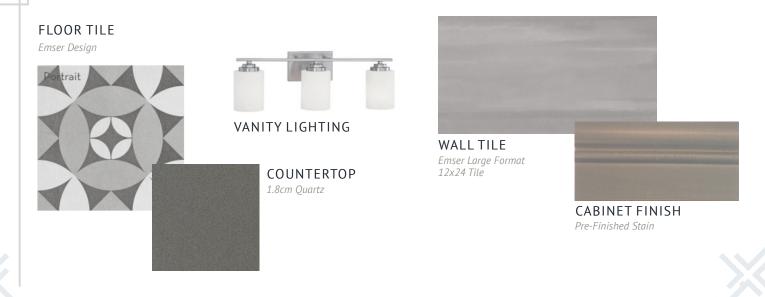

#### **MASTER BATH** FLOOR TILE diffe. din. Emser Large Format WALL TILE 12x24 Tile Emser Large Format 12x24 Tile VANITY LIGHTING **CABINET FINISH** Pre-Finished Stain MIRROR FRAME COUNTERTOP 3cm Quartz