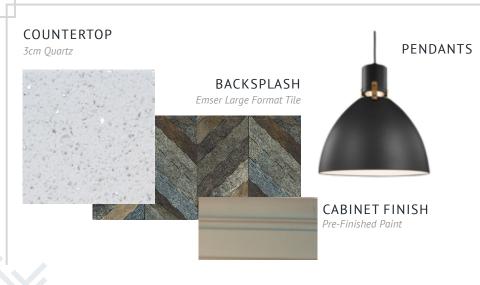

2** 



#### **MASTER BATH** FLOOR TILE diffe. din. Emser Large Format WALL TILE 12x24 Tile Emser Large Format 12x24 Tile VANITY LIGHTING **CABINET FINISH** Pre-Finished Stain MIRROR FRAME COUNTERTOP 3cm Quartz



in

**SCHEME 2 - TIER 2** 



## **GENERAL**



## **KITCHEN**



## **UTILITY ROOM**



in

**SCHEME 2 - TIER 2** 



#### **MASTER BATH** FLOOR TILE diffe. din. Emser Large Format 12x24 Tile WALL TILE Emser Large Format 12x24 Tile in Herringbone Pattern VANITY LIGHTING **CABINET FINISH Pre-Finished Paint** MIRROR FRAME COUNTERTOP 3 cm Leathered Granite



rban hu

**SCHEME 3 - TIER 2** 



### **GENERAL**



## **KITCHEN**



## **UTILITY ROOM**



Irban hic

**SCHEME 3 - TIER 2** 



## **MASTER BATH**





nse di

**SCHEME 4 - TIER 2** 



#### **GENERAL**



## **KITCHEN**



## **UTILITY ROOM**



use di

**SCHEME 4 - TIER 2** 



## **MASTER BATH**



## BATH 2

#### FLOOR TILE

Emser Large Format 12x24 Tile





VANITY LIGHTING

**COUNTERTOP** 1.8cm Quartz



WALL TILE Emser Large Format 12x24 Tile



CABINET FINISH Pre-Finished Paint

**SCHEME 5 - TIER 2** 



### **GENERAL**



## **KITCHEN**



## **UTILITY ROOM**



odern

**SCHEME 5 - TIER 2** 



## **MASTER BATH**



# BATH 2

#### FLOOR TILE

Emser Large Format 12x24 Tile





VANITY LIGHTING

COUNTERTOP 1.8cm Quartz



WALL TILE Emser Large Format 12x24 Tile

CABINET FINISH

Pre-Finished Paint

# CB JENI | Tier 2 | Scheme 5 | Modern Rustic

**SCHEME 6 - TIER 2** 



### **GENERAL**



## **KITCHEN**



## **UTILITY ROOM**

FLOOR TILE Emser Wood Look Tile



**SCHEME 6 - TIER 2** 



## **MASTER BA