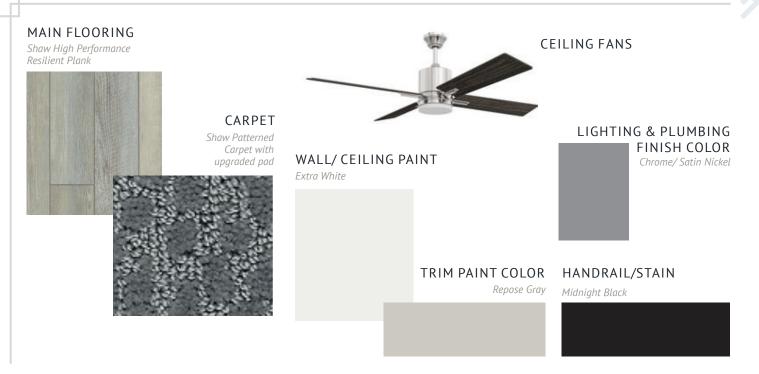

ondi 1-

**SCHEME 1 - TIER 2** 



## **GENERAL**



**KITCHEN** 



## **UTILITY ROOM**



ond 0ch

**SCHEME 1 - TIER 2** 



#### **MASTER BATH** FLOOR TILE diffe. din. Emser Large Format WALL TILE 12x24 Tile Emser Large Format 12x24 Tile VANITY LIGHTING **CABINET FINISH** Pre-Finished Stain MIRROR FRAME COUNTERTOP 3cm Quartz



in

**SCHEME 2 - TIER 2** 



## **GENERAL**



## **KITCHEN**



## **UTILITY ROOM**



in

**SCHEME 2 - TIER 2** 



#### **MASTER BATH** FLOOR TILE diffe. din. Emser Large Format 12x24 Tile WALL TILE Emser Large Format 12x24 Tile in Herringbone Pattern VANITY LIGHTING **CABINET FINISH Pre-Finished Paint** MIRROR FRAME COUNTERTOP 3 cm Leathered Granite



rban hu

**SCHEME 3 - TIER 2** 



### **GENERAL**



## **KITCHEN**



## **UTILITY ROOM**



Irban hic

**SCHEME 3 - TIER 2** 



## **MASTER BATH**





ns