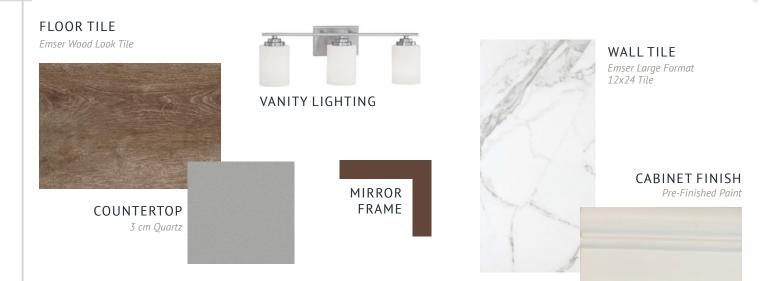

#### **MASTER BATH** FLOOR TILE diffe. din. Emser Large Format WALL TILE 12x24 Tile Emser Large Format 12x24 Tile VANITY LIGHTING **CABINET FINISH** Pre-Finished Stain MIRROR FRAME COUNTERTOP 3cm Quartz

#### **MASTER BATH** FLOOR TILE diffe. din. Emser Large Format 12x24 Tile WALL TILE Emser Large Format 12x24 Tile in Herringbone Pattern VANITY LIGHTING **CABINET FINISH Pre-Finished Paint** MIRROR FRAME COUNTERTOP 3 cm Leathered Granite