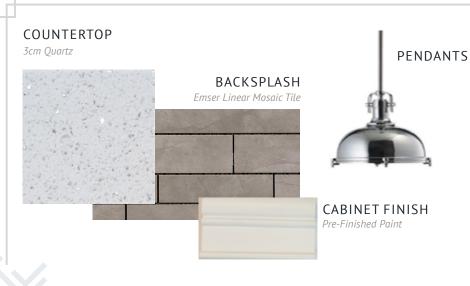

#### **MASTER BATH** FLOOR TILE diffe. din. Emser Large Format 12x24 Tile WALL TILE Emser Large Format 12x24 Tile in Herringbone Pattern VANITY LIGHTING **CABINET FINISH Pre-Finished Paint** MIRROR FRAME COUNTERTOP 3 cm Leathered Granite



rban hu

**SCHEME 3 - TIER 2** 



### **GENERAL**



## **KITCHEN**



## **UTILITY ROOM**



Irban hic

**SCHEME 3 - TIER 2** 



## **MASTER BATH**





nse di

**SCHEME 4 - TIER 2** 



#### **GENERAL**



## **KITCHEN**



## **UTILITY ROOM**



use di

**SCHEME 4 - TIER 2** 



## **MASTER BATH**



## BATH 2

#### FLOOR TILE

Emser Large Format 12x24 Tile





VANITY LIGHTING

**COUNTERTOP** 1.8cm Quartz



WALL TILE Emser Large Format 12x24 Tile



CABINET FINISH Pre-Finished Paint

**SCHEME 5 - TIER 2** 



### **GENERAL**



## **KITCHEN**



## **UTILITY ROOM**



odern

**SCHEME 5 - TIER 2** 



## **MASTER BATH**



# BATH 2

#### FLOOR TILE

Emser Large Format 12x24 Tile





VANITY LIGHTING

COUNTERTOP 1.8cm Quartz



WALL TILE Emser Large Format 12x24 Tile

CABINET FINISH

Pre-Finished Paint

# CB JENI | Tier 2 | Scheme 5 | Modern Rustic

**SCHEME 6 - TIER 2** 



### **GENERAL**



## **KITCHEN**



## **UTILITY ROOM**

FLOOR TILE Emser Wood Look Tile



**SCHEME 6 - TIER 2** 



## **MASTER BATH**