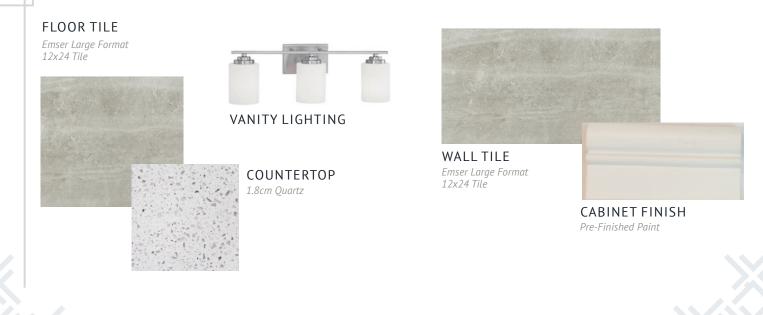

#### FLOOR TILE

Emser Large Format 12x24 Tile

VANITY LIGHTING

**COUNTERTOP** 1.8cm Quartz

WALL TILE Emser Large Format 12x24 Tile

CABINET FINISH Pre-Finished Paint

**SCHEME 5 - TIER 2** 