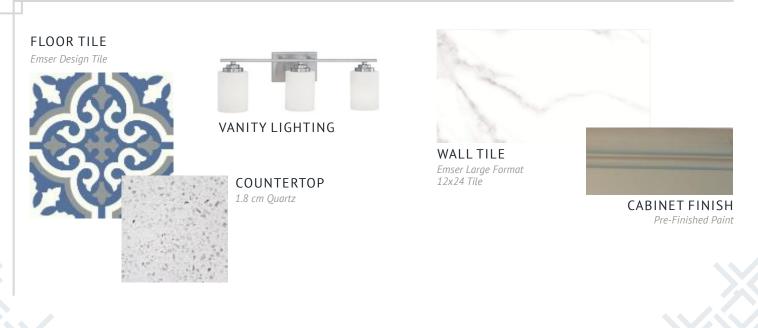

#### **MASTER BATH** FLOOR TILE diffe. din. Emser Large Format WALL TILE 12x24 Tile Emser Large Format 12x24 Tile VANITY LIGHTING **CABINET FINISH** Pre-Finished Stain MIRROR FRAME COUNTERTOP 3cm Quartz