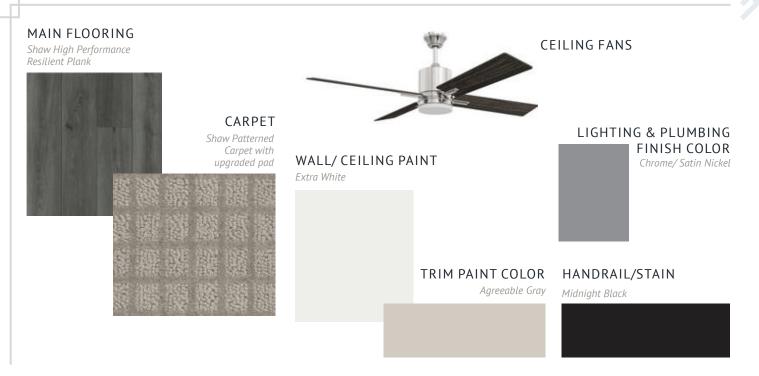

ondi 1-

**SCHEME 1 - TIER 2** 



## **GENERAL**



**KITCHEN** 



## **UTILITY ROOM**



ond 0ch

**SCHEME 1 - TIER 2** 



#### **MASTER BATH** FLOOR TILE diffe. din. Emser Large Format WALL TILE 12x24 Tile Emser Large Format 12x24 Tile VANITY LIGHTING **CABINET FINISH** Pre-Finished Stain MIRROR FRAME COUNTERTOP 3cm Quartz



in

**SCHEME 2 - TIER 2** 



## **GENERAL**



## **KITCHEN**



## **UTILITY ROOM**



in

**SCHEME 2 - TIER 2** 



#### **MASTER BATH** FLOOR TILE diffe. din. Emser Large Format 12x24 Tile WALL TILE Emser Large Format 12x24 Tile in Herringbone Pattern VANITY LIGHTING **CABINET FINISH Pre-Finished Paint** MIRROR FRAME COUNTERTOP 3 cm Leathered Granite



rban hu

**SCHEME 3 - TIER 2** 



### **GENERAL**



## **KITCHEN**



## **UTILITY ROOM**



Irban hic

**SCHEME 3 - TIER 2** 



## **MASTER BATH**





nse di

**SCHEME 4 - TIER 2** 



#### **GENERAL**



## **KITCHEN**



## **UTILITY ROOM**



use di

**SCHEME 4 - TIER 2** 



## **MASTER BATH**



## BATH 2

#### FLOOR TILE

Emser Large Format 12x24 Tile





VANITY LIGHTING

**COUNTERTOP** 1.8cm Quartz



WALL TILE Emser Large Format 12x24 Tile



CABINET FINISH Pre-Finish