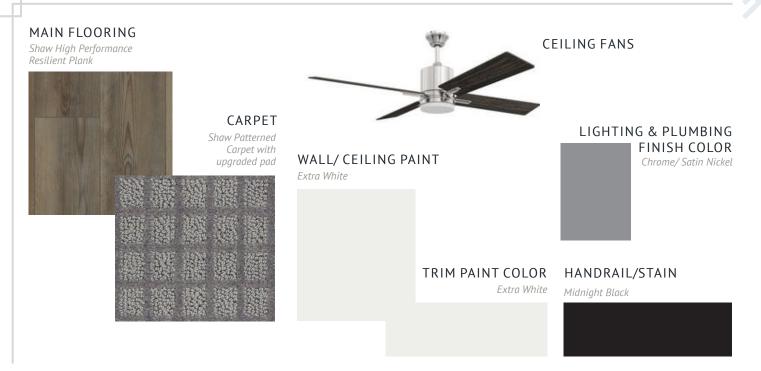

ME 2 - TIER 2** 



#### **MASTER BATH** FLOOR TILE diffe. din. Emser Large Format 12x24 Tile WALL TILE Emser Large Format 12x24 Tile in Herringbone Pattern VANITY LIGHTING **CABINET FINISH Pre-Finished Paint** MIRROR FRAME COUNTERTOP 3 cm Leathered Granite



rban hu

**SCHEME 3 - TIER 2** 



### **GENERAL**



## **KITCHEN**



## **UTILITY ROOM**



Irban hic

**SCHEME 3 - TIER 2** 



## **MASTER BATH**





nse di

**SCHEME 4 - TIER 2** 



#### **GENERAL**



## **KITCHEN**



## **UTILITY ROOM**



use di

**SCHEME 4 - TIER 2** 



## **MASTER BATH**



## BATH 2

#### FLOOR TILE

Emser Large Format 12x24 Tile





VANITY LIGHTING

**COUNTERTOP** 1.8cm Quartz



WALL TILE Emser Large Format 12x24 Tile



CABINET FINISH Pre-Finished Paint

**SCHEME 5 - TIER 2** 



### **GENERAL**



## **KITCHEN**



## **UTILITY ROOM**



odern

**SCHEME 5 - TIER 2** 



## **MASTER BATH**



# BATH 2

#### FLOOR TILE

Emser Large Format 12x24 Tile





VANITY LIGHTING

COUNTERTOP 1.8cm Quartz



WALL TILE Emser Large Format 12x24 Tile

CABINET FINISH

Pre-Finished Paint

# CB JENI | Tier 2 | Scheme 5 | Modern Rustic

**SCHEME 6 - TIER 2** 



### **GENERAL**



## **KITCHEN**



## **UTILITY ROOM**

FLOOR TILE Emser Wood Look Tile



**SCHEME 6 - TIER 2** 



## **MASTER BATH**