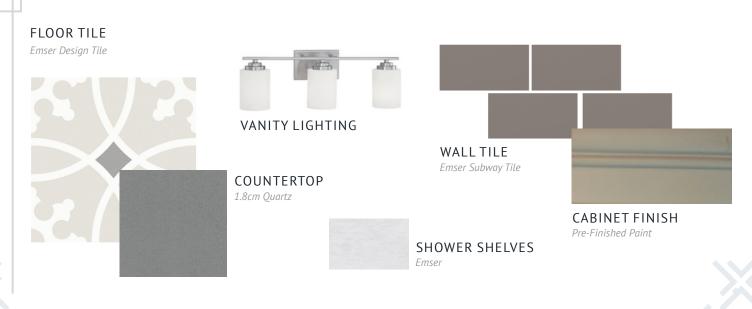

TILITY ROOM**



use di

**SCHEME 4 - TIER 2** 



## **MASTER BATH**



## BATH 2

#### FLOOR TILE

Emser Large Format 12x24 Tile





VANITY LIGHTING

**COUNTERTOP** 1.8cm Quartz



WALL TILE Emser Large Format 12x24 Tile



CABINET FINISH Pre-Finished Paint

**SCHEME 5 - TIER 2** 



### **GENERAL**



## **KITCHEN**



## **UTILITY ROOM**



odern

**SCHEME 5 - TIER 2** 



## **MASTER BATH**



# BATH 2

#### FLOOR TILE

Emser Large Format 12x24 Tile





VANITY LIGHTING

COUNTERTOP 1.8cm Quartz



WALL TILE Emser Large Format 12x24 Tile

CABINET FINISH

Pre-Finished Paint

# CB JENI | Tier 2 | Scheme 5 | Modern Rustic

**SCHEME 6 - TIER 2** 



### **GENERAL**



## **KITCHEN**



## **UTILITY ROOM**

FLOOR TILE Emser Wood Look Tile



**SCHEME 6 - TIER 2** 



## **MASTER BATH**