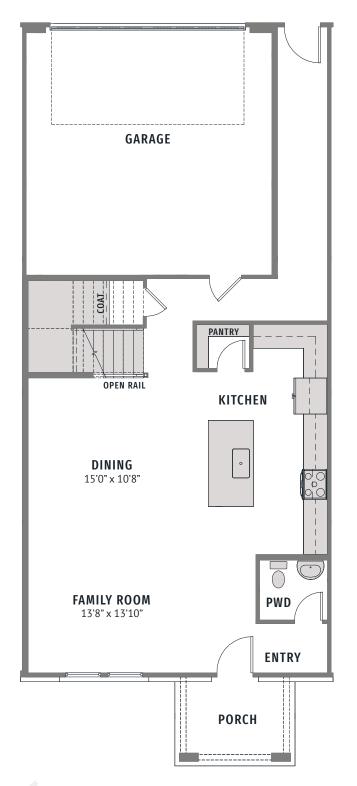

## VILLAGE ON MAIN STREET

**EMILY** | 26' SERIES | 2,320 SQ FT | 3 🚨 | 2.5 亡 | 2

MAIN FLOOR - CRAFTSMAN

**UPPER FLOOR - CRAFTSMAN** 

All dimensions and square footage are approximate at Village on Main and subject to change. Illustrations are artist's conception and not reproductions of original plans. The CB JENI Homes policy of continual attention to design and construction requires that specification, equipment and dimensions be subject to change without notice. Certain options can change room count. Please consult Community Sales Manager for details. 2023 © 2023 CB JENI Homes. All rights reserved. CB JENI Homes is a subsidiary of Green Brick Partners (NYSE: GRBK).

## CBJENI VILLAGE ON MAIN STREET

**EMILY** | 26' SERIES | 3 | 2.5 | 2 | 2

**MAIN FLOOR - COLONIAL** 2,320 SQ FT

BEDROOM 2 BEDROOM 3 12'5" x 12'0" 12'4" x 12'0"

> **UPPER FLOOR - COLONIAL** 2,320 SQ FT

MAIN FLOOR - GEORGIAN 2,292 SQ FT