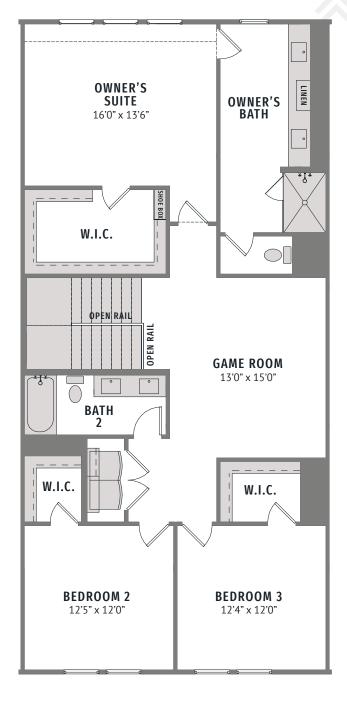

## CBJENI VILLAGE ON MAIN STREET

**EMILY** | 26' SERIES | 3 | 2.5 | 2 | 2

**MAIN FLOOR - COLONIAL** 2,320 SQ FT

BEDROOM 2 BEDROOM 3 12'5" x 12'0" 12'4" x 12'0"

> **UPPER FLOOR - COLONIAL** 2,320 SQ FT

MAIN FLOOR - GEORGIAN 2,292 SQ FT

**UPPER FLOOR - GEORGIAN** 2,292 SQ FT