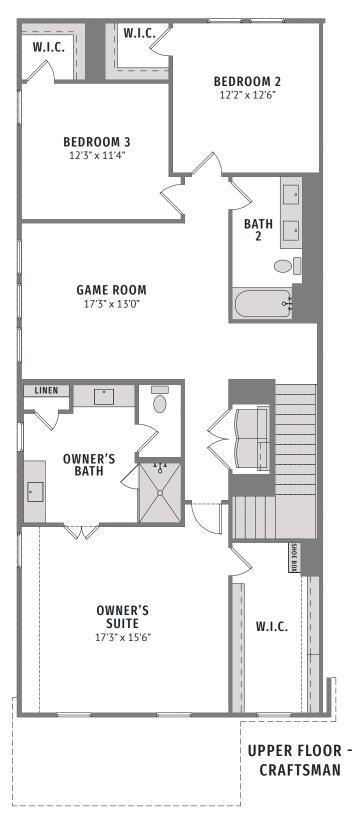

## **VILLAGE ON MAIN STREET**

TATUM | 26' SERIES | 2,448 SQ FT | 3 🚐 | 2.5 🚑 | 2

All dimensions and square footage are approximate at Village on Main and subject to change. Illustrations are artist's conception and not reproductions of original plans. The CB JENI Homes policy of continual attention to design and construction requires that specification, equipment and dimensions be subject to change without notice. Certain options can change room count. Please consult Community Sales Manager for details. 2023 © 2023 CB JENI Homes. All rights reserved. CB JENI Homes is a subsidiary of Green Brick Partners (NYSE: GBRK).

## VILLAGE ON MAIN STREET

**TATUM** | 26' SERIES | 3 🚇 | 2.5 😜 | 2

MAIN FLOOR - COLONIAL 2,448 SQ FT

**UPPER FLOOR - COLONIAL** 2,448 SQ FT

MAIN FLOOR - GEORGIAN 2,462 SQ FT

**UPPER FLOOR - GEORGIAN** 2,462 SQ FT