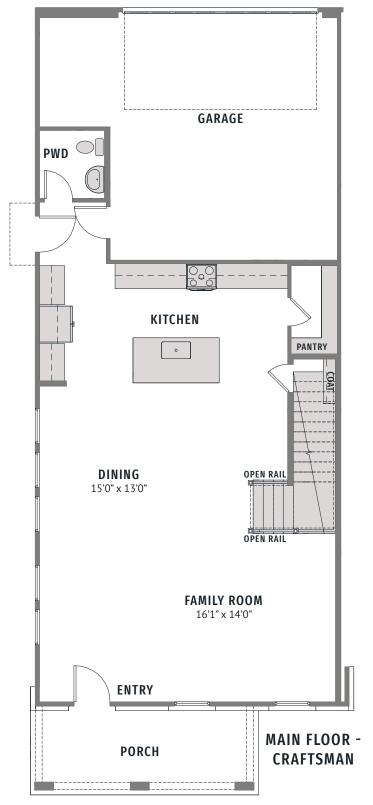

## **VILLAGE ON MAIN STREET**

TATUM | 26' SERIES | 2,448 SQ FT | 3 🚐 | 2.5 🚑 | 2

All dimensions and square footage are approximate at Village on Main and subject to change. Illustrations are artist's conception and not reproductions of original plans. The CB JENI Homes policy of continual attention to design and construction requires that specification, equipment and dimensions be subject to change without notice. Certain options can change room count. Please consult Community Sales Manager for details. 2023 © 2023 CB JENI Homes. All rights reserved. CB JENI Homes is a subsidiary of Green Brick Partners (NYSE: GBRK).

## VILLAGE ON MAIN STREET

**TATUM** | 26' SERIES | 3 🚇 | 2.5 😜 | 2

MAIN FLOOR - COLONIAL 2,448 SQ FT

**UPPER FLOOR - COLONIAL** 2,448 SQ FT

MAIN FLOOR - GEORGIAN 2,462 SQ FT

**UPPER FLOOR - GEORGIAN** 2,462 SQ FT