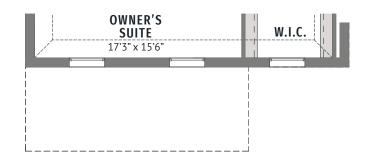

## **VILLAGE ON MAIN STREET**

TATUM | 26' SERIES | 2,448 SQ FT | 3 🚐 | 2.5 🚑 | 2

All dimensions and square footage are approximate at Village on Main and subject to change. Illustrations are artist's conception and not reproductions of original plans. The CB JENI Homes policy of continual attention to design and construction requires that specification, equipment and dimensions be subject to change without notice. Certain options can change room count. Please consult Community Sales Manager for details. 2023 © 2023 CB JENI Homes. All rights reserved. CB JENI Homes is a subsidiary of Green Brick Partners (NYSE: GBRK).