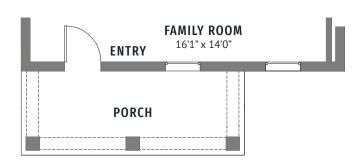

## **VILLAGE ON MAIN STREET**

TATUM | 26' SERIES | 2,448 SQ FT | 3 🚐 | 2.5 🚑 | 2

All dimensions and square footage are approximate at Village on Main and subject to change. Illustrations are artist's conception and not reproductions of original plans. The CB JENI Homes policy of continual attention to design and construction requires that specification, equipment and dimensions be subject to change without notice. Certain options can change room count. Please consult Community Sales Manager for details. 2023 © 2023 CB JENI Homes. All rights reserved. CB JENI Homes is a subsidiary of Green Brick Partners (NYSE: GBRK).