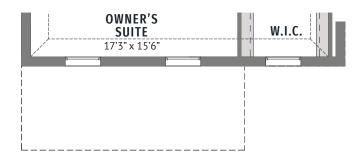

## CBJENI VILLAGE ON MAIN STREET

TATUM | 26' SERIES | 3 🚐 | 2.5 🚑 | 2

MAIN FLOOR - COLONIAL 2,448 SQ FT

**UPPER FLOOR - COLONIAL** 2,448 SQ FT

MAIN FLOOR - GEORGIAN 2,462 SQ FT

**UPPER FLOOR - GEORGIAN** 2,462 SQ FT