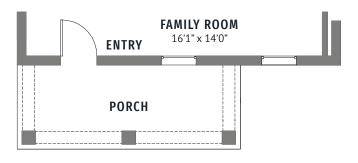

## CBJENI VILLAGE ON MAIN STREET

TATUM | 26' SERIES | 3 🚐 | 2.5 🚑 | 2

MAIN FLOOR - COLONIAL 2,448 SQ FT

**UPPER FLOOR - COLONIAL** 2,448 SQ FT

MAIN FLOOR - GEORGIAN 2,462 SQ FT

**UPPER FLOOR - GEORGIAN** 2,462 SQ FT