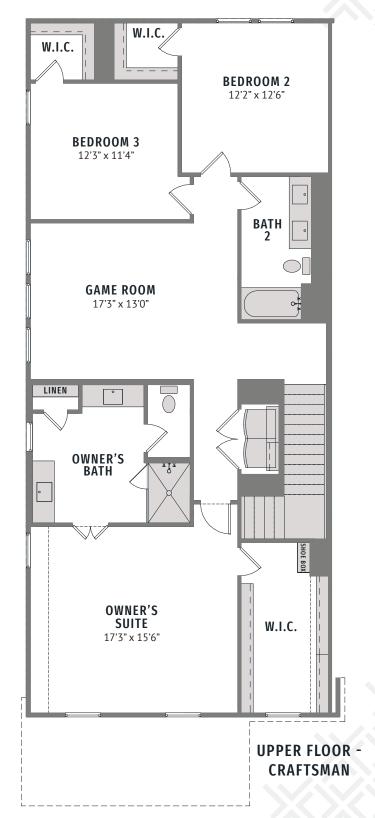

## CBJENI VILLAGE ON MAIN STREET

TATUM | 26' SERIES | 2,448 SQ FT | 3 🕮 | 2.5 🛑 | 2

All dimensions and square footage are approximate at Village on Main and subject to change. Illustrations are artist's conception and not reproductions of original plans. The CB JENI Homes policy of continual attention to design and construction requires that specification, equipment and dimensions be subject to change without notice. Certain options can change room count. Please consult Community Sales Manager for details. 2023 © 2023 CB JENI Homes. All rights reserved. CB JENI Homes is a subsidiary of Green Brick Partners (NYSE: GRBK).

## CBJENI VILLAGE ON MAIN STREET

TATUM | 26' SERIES | 3 🚐 | 2.5 🚑 | 2

MAIN FLOOR - COLONIAL 2,448 SQ FT

**UPPER FLOOR - COLONIAL** 2,448 SQ FT

MAIN FLOOR - GEORGIAN 2,462 SQ FT

**UPPER FLOOR - GEORGIAN** 2,462 SQ FT