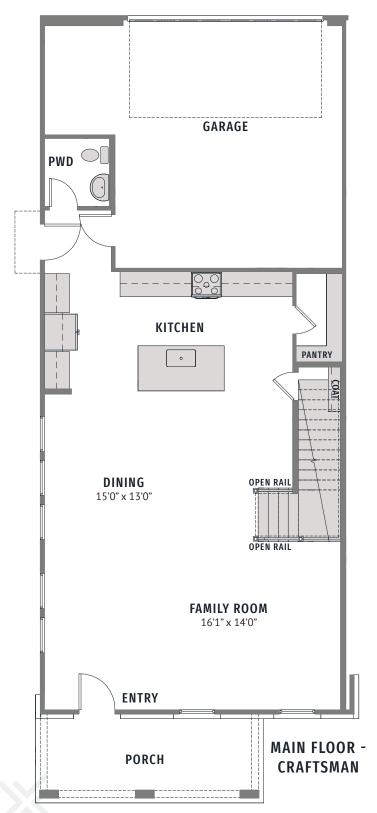

## CBJENI VILLAGE ON MAIN STREET

TATUM | 26' SERIES | 2,448 SQ FT | 3 🕮 | 2.5 🛑 | 2

All dimensions and square footage are approximate at Village on Main and subject to change. Illustrations are artist's conception and not reproductions of original plans. The CB JENI Homes policy of continual attention to design and construction requires that specification, equipment and dimensions be subject to change without notice. Certain options can change room count. Please consult Community Sales Manager for details. 2023 © 2023 CB JENI Homes. All rights reserved. CB JENI Homes is a subsidiary of Green Brick Partners (NYSE: GRBK).

## CBJENI VILLAGE ON MAIN STREET

TATUM | 26' SERIES | 3 🚐 | 2.5 🚑 | 2

MAIN FLOOR - COLONIAL 2,448 SQ FT

**UPPER FLOOR - COLONIAL** 2,448 SQ FT

MAIN FLOOR - GEORGIAN 2,462 SQ FT

**UPPER FLOOR - GEORGIAN** 2,462 SQ FT