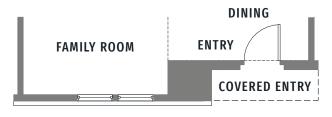

## **HAZELWOOD**

**AUSTIN** |1,952 SQ FT\*| 2 | 2.5 | 2 | 2 | 2

MAIN FLOOR - MODERN

**UPPER FLOOR - MODERN** 

MAIN FLOOR - COLONIAL

**UPPER FLOOR - COLONIAL** 

MAIN FLOOR - FARMHOUSE

**UPPER FLOOR - FARMHOUSE** 