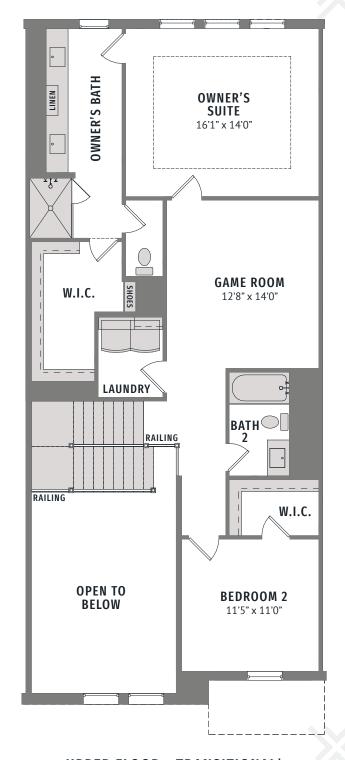

## **HAZELWOOD**

**AUSTIN** |1,952 SQ FT\*| 2 | 2.5 | 2 | 2 | 2

**MAIN FLOOR - TRANSITIONAL\*** 

**UPPER FLOOR - TRANSITIONAL\*** 

All dimensions and square footage are approximate at Hazelwood and subject to change. Illustrations are artist's conception and not reproductions of original plans. The CB JENI Homes policy of continual attention to design and construction requires that specification, equipment and dimensions be subject to change without notice. Certain options can change room count. Please consult Community Sales Manager for details. 2024 © 2024 CB JENI Homes. All rights reserved. CB JENI Homes is a subsidiary of Green Brick Partners (NYSE: GRBK).