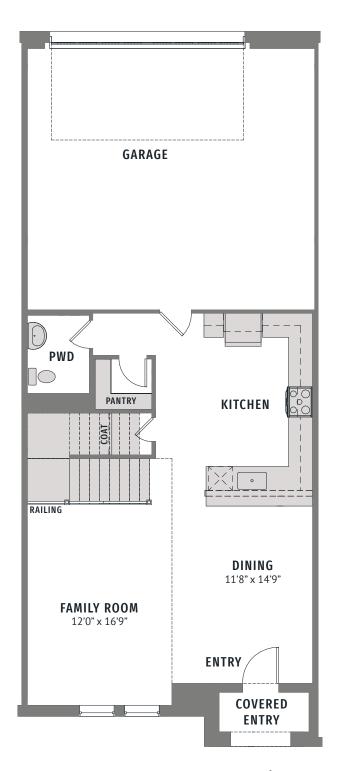

## **HAZELWOOD**

**AUSTIN** |1,952 SQ FT\*| 2 | 2.5 | 2 | 2 | 2

**MAIN FLOOR - TRANSITIONAL\*** 

**UPPER FLOOR - TRANSITIONAL\*** 

All dimensions and square footage are approximate at Hazelwood and subject to change. Illustrations are artist's conception and not reproductions of original plans. The CB JENI Homes policy of continual attention to design and construction requires that specification, equipment and dimensions be subject to change without notice. Certain options can change room count. Please consult Community Sales Manager for details. 2024 © 2024 CB JENI Homes. All rights reserved. CB JENI Homes is a subsidiary of Green Brick Partners (NYSE: GRBK).