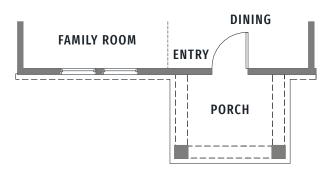

## **HAZELWOOD**

**AUSTIN** |1,952 SQ FT\*| 2 | 2.5 | 2 | 2 | 2

**MAIN FLOOR - TRANSITIONAL\*** 

**UPPER FLOOR - TRANSITIONAL\*** 

All dimensions and square footage are approximate at Hazelwood and subject to change. Illustrations are artist's conception and not reproductions of original plans. The CB JENI Homes policy of continual attention to design and construction requires that specification, equipment and dimensions be subject to change without notice. Certain options can change room count. Please consult Community Sales Manager for details. 2024 © 2024 CB JENI Homes. All rights reserved. CB JENI Homes is a subsidiary of Green Brick Partners (NYSE: GRBK).