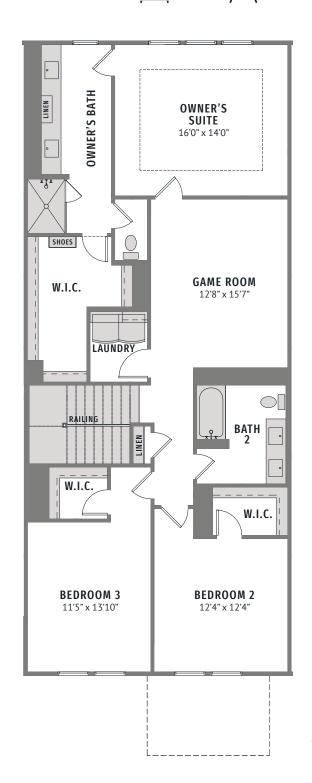

## **HAZELWOOD**

MARGARET | 2,285 SQ FT | 3 🕮 | 2.5 🛑 | 2

**MAIN FLOOR - FARMHOUSE** 

**UPPER FLOOR - FARMHOUSE** 

All dimensions and square footage are approximate at Hazelwood and subject to change. Illustrations are artist's conception and not reproductions of original plans. The CB JENI Homes policy of continual attention to design and construction requires that specification, equipment and dimensions be subject to change without notice. Certain options can change room count. Please consult Community Sales Manager for details. 2024 © 2024 CB JENI Homes. All rights reserved. CB JENI Homes is a subsidiary of Green Brick Partners (NYSE: GRBK).