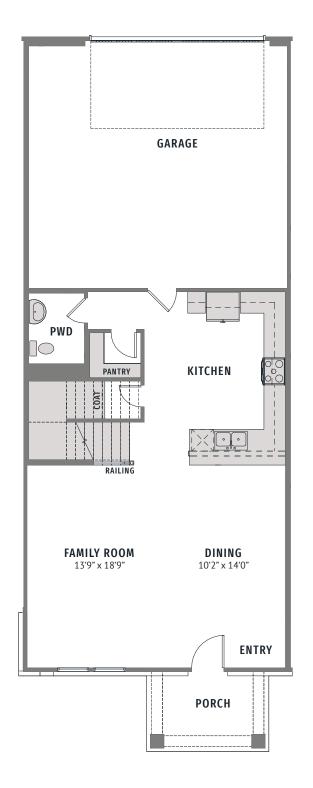

## **HAZELWOOD**

MARGARET | 2,285 SQ FT | 3 🕮 | 2.5 🛑 | 2

**MAIN FLOOR - FARMHOUSE** 

**UPPER FLOOR - FARMHOUSE** 

All dimensions and square footage are approximate at Hazelwood and subject to change. Illustrations are artist's conception and not reproductions of original plans. The CB JENI Homes policy of continual attention to design and construction requires that specification, equipment and dimensions be subject to change without notice. Certain options can change room count. Please consult Community Sales Manager for details. 2024 © 2024 CB JENI Homes. All rights reserved. CB JENI Homes is a subsidiary of Green Brick Partners (NYSE: GRBK).