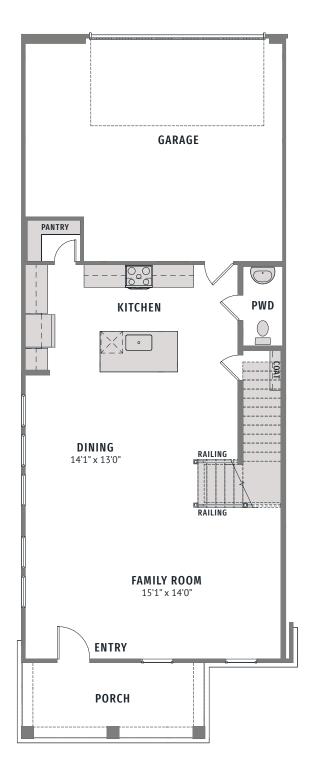

## **HAZELWOOD**

RILEY | 2,293 SQ FT | 3 🚆 | 2.5 🚑 | 2

MAIN FLOOR - COLONIAL

**UPPER FLOOR - COLONIAL** 

All dimensions and square footage are approximate at Hazelwood and subject to change. Illustrations are artist's conception and not reproductions of original plans. The CB JENI Homes policy of continual attention to design and construction requires that specification, equipment and dimensions be subject to change without notice. Certain options can change room count. Please consult Community Sales Manager for details. 2024 © 2024 CB JENI Homes Sales (CB JENI Homes is a subsidiary of Green Brick Partners (NYSE: GRBK).