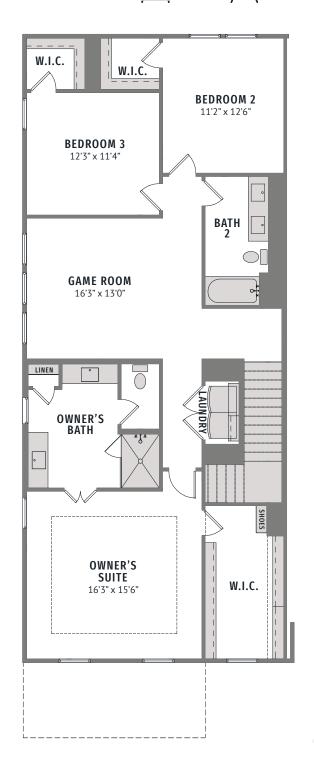

## **HAZELWOOD**

RILEY | 2,293 SQ FT | 3 🚆 | 2.5 🚑 | 2

MAIN FLOOR - COLONIAL

**UPPER FLOOR - COLONIAL** 

All dimensions and square footage are approximate at Hazelwood and subject to change. Illustrations are artist's conception and not reproductions of original plans. The CB JENI Homes policy of continual attention to design and construction requires that specification, equipment and dimensions be subject to change without notice. Certain options can change room count. Please consult Community Sales Manager for details. 2024 © 2024 CB JENI Homes Sales (CB JENI Homes is a subsidiary of Green Brick Partners (NYSE: GRBK).