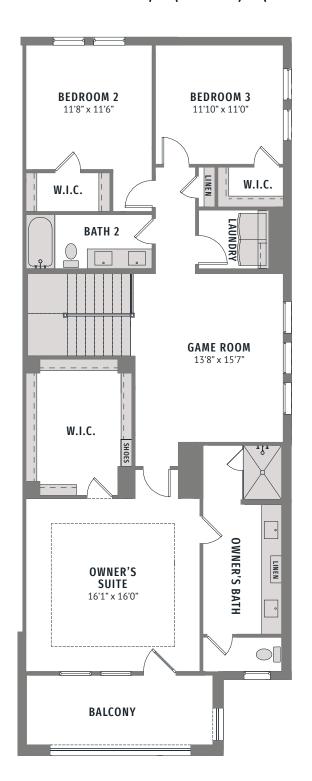

## **HAZELWOOD**

**MAIN FLOOR - TRANSITIONAL** 

**UPPER FLOOR - TRANSITIONAL** 

All dimensions and square footage are approximate at Hazelwood and subject to change. Illustrations are artist's conception and not reproductions of original plans. The CB JENI Homes policy of continual attention to design and construction requires that specification, equipment and dimensions be subject to change without notice. Certain options can change room count. Please consult Community Sales Manager for details. 2024 © 2024 CB JENI Homes. All rights reserved. CB JENI Homes is a subsidiary of Green Brick Partners (NYSE: GRBK).