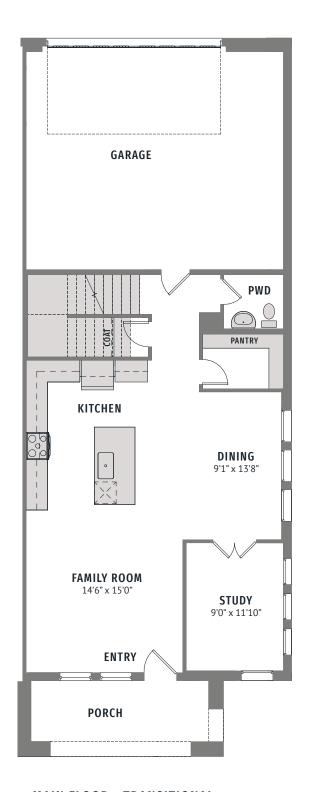

## **HAZELWOOD**

**MAIN FLOOR - TRANSITIONAL** 

**UPPER FLOOR - TRANSITIONAL** 

All dimensions and square footage are approximate at Hazelwood and subject to change. Illustrations are artist's conception and not reproductions of original plans. The CB JENI Homes policy of continual attention to design and construction requires that specification, equipment and dimensions be subject to change without notice. Certain options can change room count. Please consult Community Sales Manager for details. 2024 © 2024 CB JENI Homes. All rights reserved. CB JENI Homes is a subsidiary of Green Brick Partners (NYSE: GRBK).